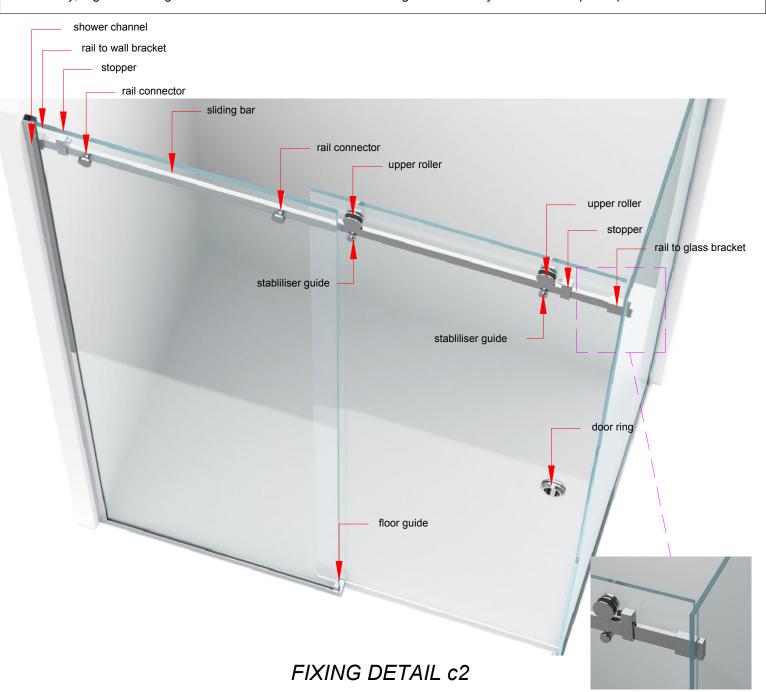

# **RECTANGLE SLIDING SHOWER SERIES**

| LEGEND |                       |  |  |
|--------|-----------------------|--|--|
| 1      | 1 Shower Channel      |  |  |
| 2      | Sliding Bar           |  |  |
| 3      | Upper Roller          |  |  |
| 4      | Rail Connector        |  |  |
| 5      | Stabiliser Guide      |  |  |
| 6      | Stoppers              |  |  |
| 7      | Rail to Wall Bracket  |  |  |
| 8      | Rail to Glass Bracket |  |  |
| 9      | Door Ring             |  |  |
| 10     | Floor Guide           |  |  |