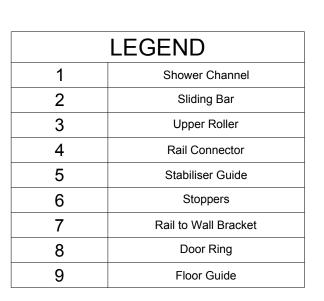

# **RECTANGLE SLIDING SHOWER SERIES**

| LEGEND |                       |  |  |
|--------|-----------------------|--|--|
| 1      | 1 Shower Channel      |  |  |
| 2      | Sliding Bar           |  |  |
| 3      | Upper Roller          |  |  |
| 4      | Rail Connector        |  |  |
| 5      | Stabiliser Guide      |  |  |
| 6      | Stoppers              |  |  |
| 7      | Rail to Wall Bracket  |  |  |
| 8      | Rail to Glass Bracket |  |  |
| 9      | Door Ring             |  |  |
| 10     | Floor Guide           |  |  |