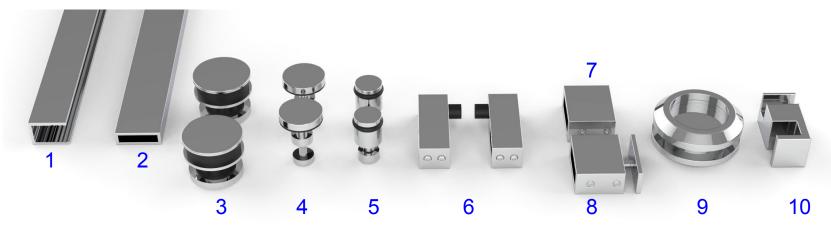

# **RECTANGLE SLIDING SHOWER SERIES**

| LEGEND |                       |  |  |
|--------|-----------------------|--|--|
| 1      | 1 Shower Channel      |  |  |
| 2      | Sliding Bar           |  |  |
| 3      | Upper Roller          |  |  |
| 4      | Rail Connector        |  |  |
| 5      | Stabiliser Guide      |  |  |
| 6      | Stoppers              |  |  |
| 7      | Rail to Wall Bracket  |  |  |
| 8      | Rail to Glass Bracket |  |  |
| 9      | Door Ring             |  |  |
| 10     | Floor Guide           |  |  |