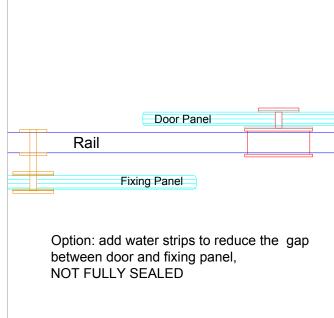

# **FIXING DETAIL (ALCOVE)**

FIXING DETAIL a

FIXING DETAIL b

FIXING DETAIL d

FIXING DETAIL e

# **FIXING DETAIL(RECTANGLE)**

FIXING DETAIL a

FIXING DETAIL d

#### FIXING DETAIL b

FIXING DETAIL e