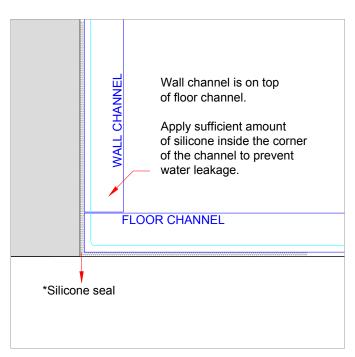

# **FIXING DETAIL (ALCOVE)**

FIXING DETAIL a

FIXING DETAIL b

FIXING DETAIL d

FIXING DETAIL e

# **FIXING DETAIL(RECTANGLE)**

FIXING DETAIL a

FIXING DETAIL d

#### FIXING DETAIL b

FIXING DETAIL e