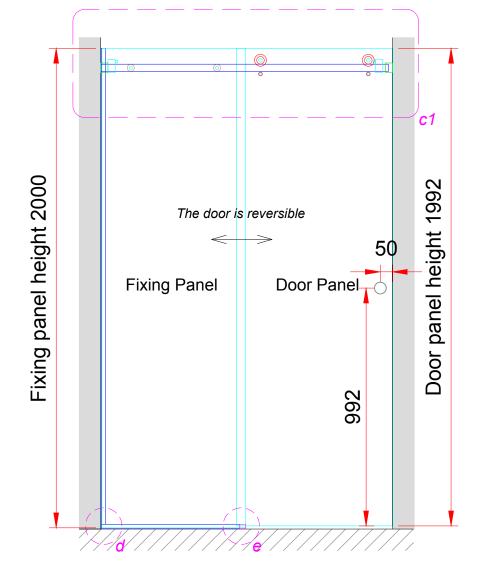

# **FIXING DETAIL (ALCOVE)**

FIXING DETAIL a

FIXING DETAIL b

FIXING DETAIL d

FIXING DETAIL e