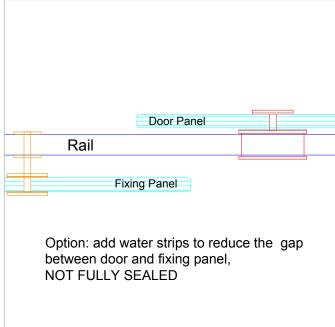

# **FIXING DETAIL(RECTANGLE)**

FIXING DETAIL a

FIXING DETAIL d

#### FIXING DETAIL b

FIXING DETAIL e