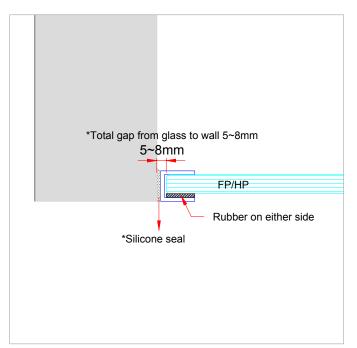

# **FIXING DETAIL (ALCOVE)**

FIXING DETAIL a

FIXING DETAIL b

FIXING DETAIL d

FIXING DETAIL e