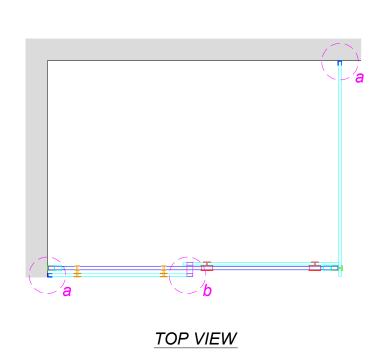

# **FIXING DETAIL(RECTANGLE)**

FIXING DETAIL a

FIXING DETAIL d

#### FIXING DETAIL b

FIXING DETAIL e