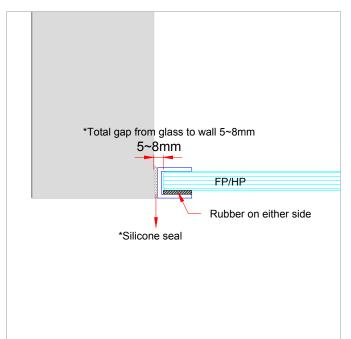

# **FIXING DETAIL (ALCOVE)**

FIXING DETAIL a

FIXING DETAIL b

FIXING DETAIL d

FIXING DETAIL e

# **FIXING DETAIL(RECTANGLE)**

FIXING DETAIL a

FIXING DETAIL d

#### FIXING DETAIL b

FIXING DETAIL e