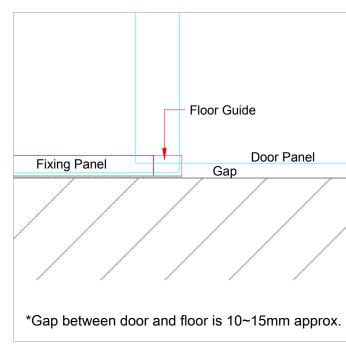

# **FIXING DETAIL (ALCOVE)**

FIXING DETAIL a

FIXING DETAIL b

FIXING DETAIL d

FIXING DETAIL e