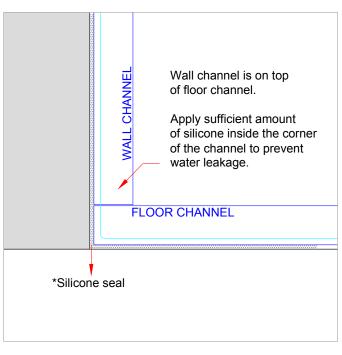

# **FIXING DETAIL (ALCOVE)**

FIXING DETAIL a

FIXING DETAIL b

FIXING DETAIL d

FIXING DETAIL e