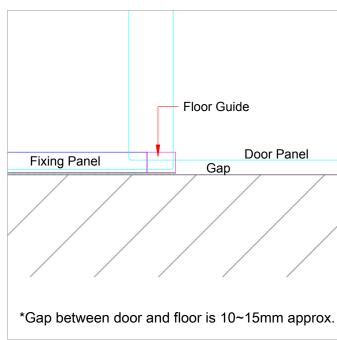

# **FIXING DETAIL (ALCOVE)**

FIXING DETAIL a

FIXING DETAIL b

FIXING DETAIL d

FIXING DETAIL e

# **FIXING DETAIL(RECTANGLE)**

FIXING DETAIL a

FIXING DETAIL d

#### FIXING DETAIL b

FIXING DETAIL e