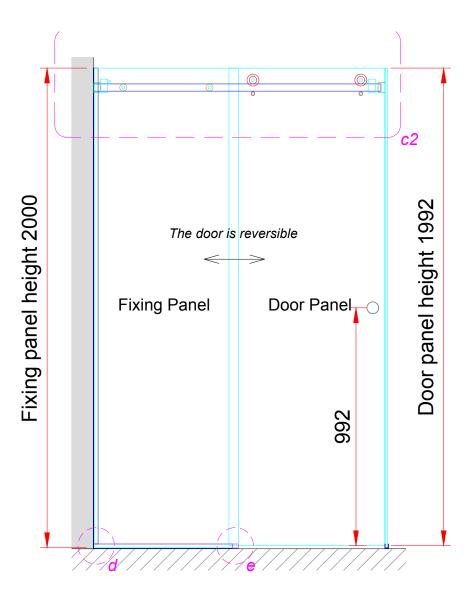

# **FIXING DETAIL (ALCOVE)**

FIXING DETAIL a

FIXING DETAIL b

FIXING DETAIL d

FIXING DETAIL e