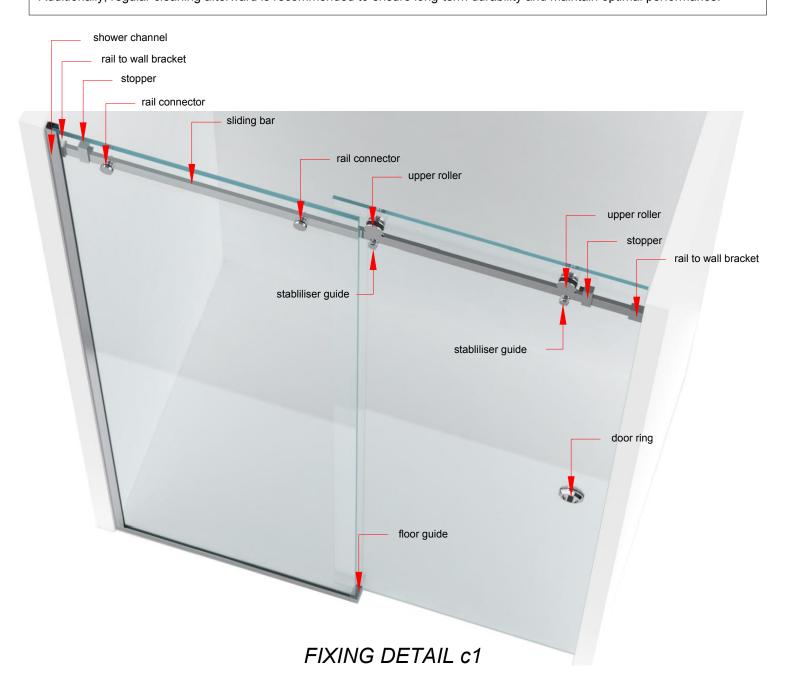

# **RECTANGLE SLIDING SHOWER SERIES**

| LEGEND |                       |  |  |
|--------|-----------------------|--|--|
| 1      | 1 Shower Channel      |  |  |
| 2      | Sliding Bar           |  |  |
| 3      | Upper Roller          |  |  |
| 4      | Rail Connector        |  |  |
| 5      | Stabiliser Guide      |  |  |
| 6      | Stoppers              |  |  |
| 7      | Rail to Wall Bracket  |  |  |
| 8      | Rail to Glass Bracket |  |  |
| 9      | Door Ring             |  |  |
| 10     | Floor Guide           |  |  |