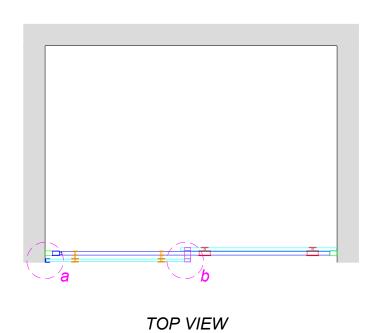

# **FIXING DETAIL (ALCOVE)**

FIXING DETAIL a

FIXING DETAIL b

FIXING DETAIL d

FIXING DETAIL e