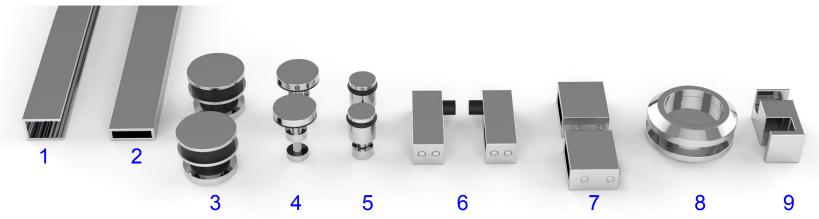

# **RECTANGLE SLIDING SHOWER SERIES**

| LEGEND |                       |  |  |
|--------|-----------------------|--|--|
| 1      | 1 Shower Channel      |  |  |
| 2      | Sliding Bar           |  |  |
| 3      | Upper Roller          |  |  |
| 4      | Rail Connector        |  |  |
| 5      | Stabiliser Guide      |  |  |
| 6      | Stoppers              |  |  |
| 7      | Rail to Wall Bracket  |  |  |
| 8      | Rail to Glass Bracket |  |  |
| 9      | Door Ring             |  |  |
| 10     | Floor Guide           |  |  |

<sup>\*</sup> Sliding Shower Hardware Pack